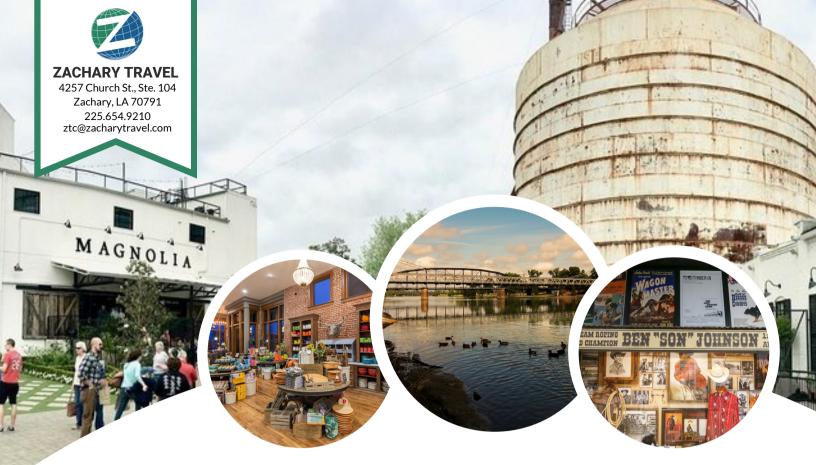

Day 2 - Tuesday, April 30 -Pawhuska/Bartlesville. Oklahoma - This morning, we'll drive to Pawhuska, Oklahoma, renowned for its Osage culture and landscapes. We'll visit the historic Fred Drummond home in Hominy. Enjoy lunch downtown before heading to the Mercantile, owned by the Pioneer Woman, Ree Drummond. Spend the afternoon shopping, indulging in the bakery, and savoring an included dinner with the Pioneer Woman's recipes. Overnight in Bartlesville.

Day 3 - Wednesday, May 1 Pawhuska/McAlester - Today,
we return to Pawhuska to
explore the Ben Johnson
Cowboy Museum and delve into
western history. We'll tour the
Drummond Lodge on the
Drummond Ranch, used for
Ree's Food Network show
(subject to tour availability).
After the Lodge, we journey
south. Overnight in McAlester,
Oklahoma.

Day 5 - Friday, May 3 - Waco - Today, we explore the "Magnolia Trail" with shopping at Magnolia Market, gardens viewing, and optional lunch from food trucks at the market. In the afternoon, we tour the Dr.