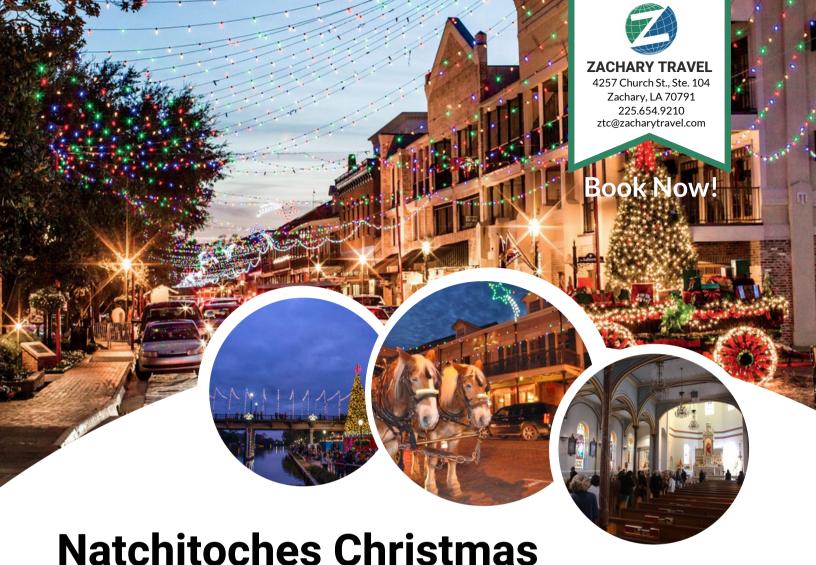

### **NATCHITOCHES CHRISTMAS**

Day 1 - Saturday, November 23-Natchitoches - Morning departure from Zachary and Baton Rouge, routing through Lafayette. After we arrive in Natchitoches, our first stop will be at St. Augustine Catholic Church and Cemetery, a historic Roman Catholic church considered to be the cultural center of Cane River's historic Creoles of color community. Established as a mission church in 1829, St. Augustine is celebrated as the first church in Louisiana to be built by and for free people of color, and is among the oldest churches founded and built by and for people of African descent in the United States. Next we travel to Fort St. Jean Baptiste State Historic Site for a guided tour. After the tours this morning, we enjoy lunch on our own in downtown Natchitoches. You will have time to explore on shop on the riverwalk. Our included dinner will be at Merci Beaucoup's. Located in the historic district of Natchitoches, they offer original classic Cajun and American dishes and are known for their Cajun Potato, an incredible stuffed potato topped with crawfish etouffee and jumbo fried shrimp, along with delicious meat pies, a Natchitoches

This evening, we gather on the riverwalk to see the **Natchitoches Christmas Festival of Lights** with fireworks and more than 300,000 lights lit for the holiday season.

Overnight in the Natchitoches area.