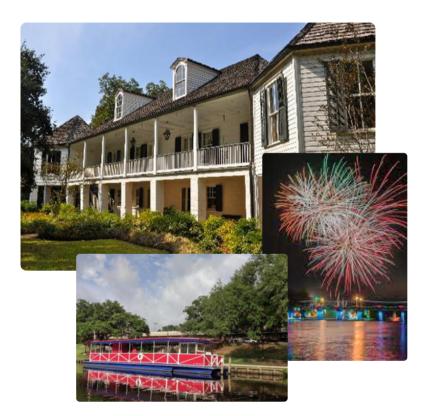

This evening, we gather on the riverwalk to see the **Natchitoches Christmas Festival of Lights** with fireworks and more than 300,000 lights lit for the holiday season.

Overnight in the Natchitoches area.

staple.

Day 2 - Sunday, November 24- Home - After an included breakfast we make our way to Melrose Plantation, which dates back to 1796 and is a National Historic Landmark. See paintings by renowned artist, Clementine Hunter, and learn her story. We enjoy an included lunch before we head home.