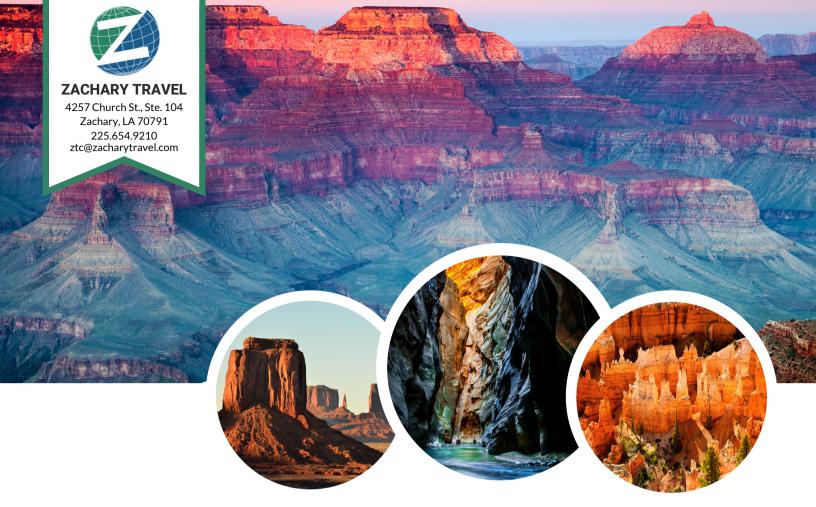

# **Grand Canyon**

including Zion, Bryce, and Marble Canyons

11 Days, 10 Nights June 9-19, 2024

Day 4, Wednesday, June 12 - Grand Canyon - Morning drive to Williams, Arizona to board the Grand Canyon Railway for a day trip on the train to Grand Canyon, the most spectacular canyon in the world. Ten miles wide and a mile deep, this awesome panorama leaves you speechless with sheer wonder. Back to Williams for an included dinner and overnight at the Grand Canyon Railway Hotel.

Day 5, Thursday, June 13 - Page, Arizona - Morning visit to Oak Creek Canyon, known for spectacular colors, and the red rock resort of Sedona, the setting for many movies. Overnight in Page. Day 6, Friday, June 14 - Kanab, Utah - Morning visit to Marble Canyon and the Navajo Bridge. See the colorful Vermilion Cliffs. Overnight in Kanab, our home for two nights. Afternoon visit to Bryce Canyon National Park and see the spectacular landscape of spires and pinnacles.

Day 7, Saturday, June 15 - Kanab, Utah - Enjoy a beautiful drive to Zion Canyon National Park to see sheer cliffs, huge rock formations and mountains. Many consider Zion the best of the national parks.

Day 8, Sunday, June 16 Farmington, New Mexico - We
visit the Monument Valley where
we see spectacular nature spectacular formations - isolated
monoliths of red sandstone
towering as much as 1,000 feet
above the valley floor. On to Four
Corners, the only place in the
country where four states meet.
Plenty of Indian wares for sale.
View Shiprock, which stands 1,700
feet above the desert, on the way
to Farmington.