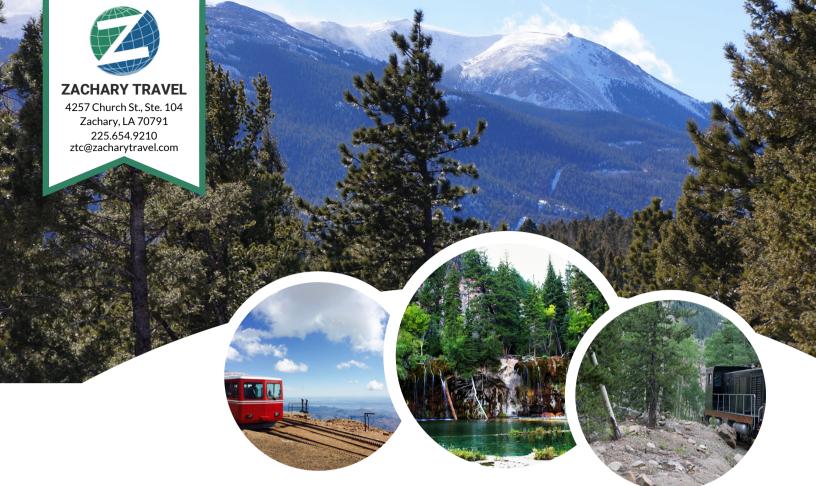

Day 2 - Wednesday, Sept. 18 - Taos, NM - Through Amarillo, Texas to the Taos, NM area for overnight.

Day 3 - Thursday, Sept. 19-Durango, Colorado - All day ride on the Cumbres and Toltec Scenic Railroad, one of the best railway experiences worldwide. America's highest and longest narrow gauge railroad. Overnight in Durango.

Day 4 - Friday, Sept. 20 -Durango - Visit Mesa Verde National Park's famous cliff dwellings. Durango overnight.

Day 5 - Saturday, Sept. 21 - Montrose, Colorado - This morning we board the Durango and Silverton Narrow Gauge Railroad for our spectacular 3 ½ hour ride to Silverton, hugging the walls high above the Animas River Canyon. Overnight in Montrose.

Day 6 - Sunday, Sept. 22 - Frisco, Colorado - Morning journey over the Continental Divide and Monarch Pass to historic Leadville. Afternoon scenic train ride high in the mountains over the headwaters of the Arkansas River. Certainly a day in the midst of Colorado's most breathtaking scenery. Overnight in Frisco.

Day 9 - Wednesday, Sept. 25 - Garden City, Kansas - Morning train ride through the Royal Gorge on the Royal Gorge Scenic Railway, billed as the "most scenic train ride in North America." We will pass under the Royal Gorge Bridge, 1200 ft. below the highest suspension bridge in the world, traveling along the raging Arkansas River. Overnight in Garden City area.