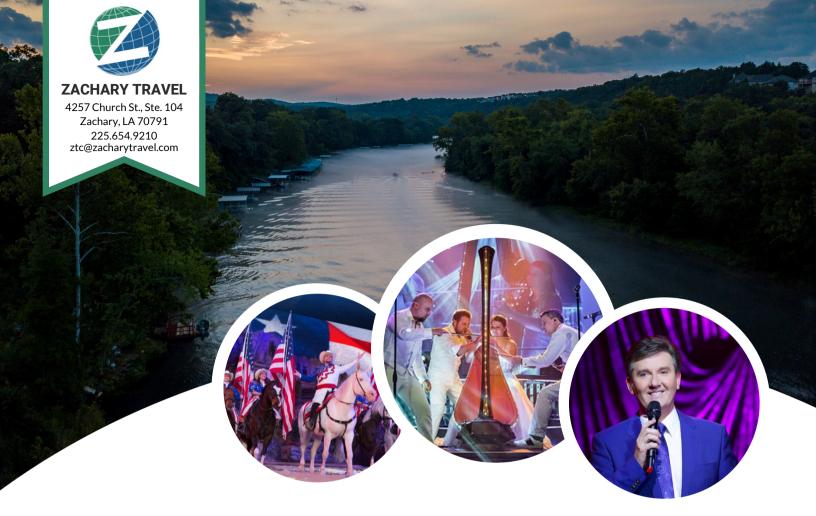

Day 2 - Friday, Nov. 8 - Branson -Enjoy your buffet breakfast at the hotel. Morning free for independent activities (our hotel is in the midst of great shopping and close to "Old Town"). This afternoon, we enjoy Clay Cooper's Country Music Express at the Clay Cooper Theatre. Clay and his cast light up the stage with singing', dancin', percussion & hysterical comedy. This evening, after an included dinner, we attend the Miracle of Christmas at the Sight & Sound Theater. We end our night with Lights of Joy, a drive-through experience featuring more than 300 Christmas light displays, stretching over a mile long.

#### Day 3 - Saturday, Nov. 9 -

Branson - This morning, enjoy leisure time on your own with shopping and browsing. This afternoon, experience Daniel O'Donnell, performing a delightful blend of country and Irish music at The Welk Theatre. Next is dinner at Uptown Cafe and then we finish the day with an incredible high energy Christmas performance by The Haygoods at the Clay Cooper Theatre.